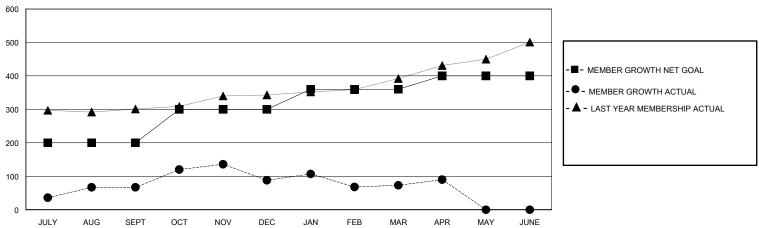

## GOALS AND ACTUAL MEMBERS CUMULATIVE

| DROPPED CLUBS: 7        |           | 62 CLUBS OF 93 ADDED 1 OR MORE | GENDER DISTRIBUTION             |                |       |
|-------------------------|-----------|--------------------------------|---------------------------------|----------------|-------|
|                         |           | NEW MEMBERS                    | MALE                            | 2,484 (64.24%) |       |
| DROPPED MEMBERS         |           |                                | FEMALE                          | 1,383 (35.76%) |       |
| DECEASED                | 14        | CLICK HERE FOR CUMULATIVE      | TOTAL FAMILY UNIT MEMBERS       |                | 1,841 |
| CLUB CANCELLED<br>OTHER | 85<br>404 | MEMBERSHIP DATA                | FAMILY MEMBERS PAYING HALF DUES |                | 1,067 |
| TOTAL                   | 503       |                                | 5020                            |                |       |

## District 322 B1

Results as of: 4/30/2024

| GMT: | LOCATION INDIA | GMT CA |
|------|----------------|--------|
|      |                |        |

|                       | Club          | s         |               |                       | Men                   | nbers                   |                                                    |  |
|-----------------------|---------------|-----------|---------------|-----------------------|-----------------------|-------------------------|----------------------------------------------------|--|
| RESULTS FOR 2023-2024 |               |           |               | RESULTS FOR 2023-2024 |                       |                         |                                                    |  |
| QUARTER               | NEW CLUB GOAL | NEW CLUBS | DROPPED CLUBS | QUARTER MEMB          | ER GROWTH NET<br>GOAL | MEMBER GROWTH<br>ACTUAL | DROPPED<br>MEMBERS ACTUAL<br>(including transfers) |  |
| JULY/AUG/SEPT         | 8             | 2         | 2             | JULY/AUG/SEPT         | 200                   | 230                     | 151                                                |  |
| OCT/NOV/DEC           | 0             | 4         | 4             | OCT/NOV/DEC           | 100                   | 295                     | 270                                                |  |
| JAN/FEB/MAR           | 1             | 0         | 1             | JAN/FEB/MAR           | 60                    | 68                      | 64                                                 |  |
| APR/MAY/JUNE          | 1             | 0         | 0             | APR/MAY/JUNE          | 40                    | 38                      | 17                                                 |  |