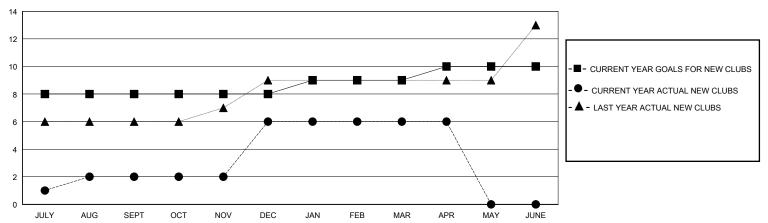

## GOALS AND ACTUAL NEW CLUBS CUMULATIVE

## District 322 B1

Results as of: 4/30/2024

| GMT: | LOCATION INDIA | GMT CA |
|------|----------------|--------|
|      |                |        |

|                       | Club          | s         |               |                       | Men                   | nbers                   |                                                    |  |
|-----------------------|---------------|-----------|---------------|-----------------------|-----------------------|-------------------------|----------------------------------------------------|--|
| RESULTS FOR 2023-2024 |               |           |               | RESULTS FOR 2023-2024 |                       |                         |                                                    |  |
| QUARTER               | NEW CLUB GOAL | NEW CLUBS | DROPPED CLUBS | QUARTER MEMB          | ER GROWTH NET<br>GOAL | MEMBER GROWTH<br>ACTUAL | DROPPED<br>MEMBERS ACTUAL<br>(including transfers) |  |
| JULY/AUG/SEPT         | 8             | 2         | 2             | JULY/AUG/SEPT         | 200                   | 230                     | 151                                                |  |
| OCT/NOV/DEC           | 0             | 4         | 4             | OCT/NOV/DEC           | 100                   | 295                     | 270                                                |  |
| JAN/FEB/MAR           | 1             | 0         | 1             | JAN/FEB/MAR           | 60                    | 68                      | 64                                                 |  |
| APR/MAY/JUNE          | 1             | 0         | 0             | APR/MAY/JUNE          | 40                    | 38                      | 17                                                 |  |